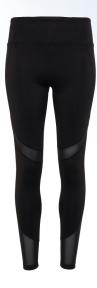

TR034 Women's TriDri<sup>®</sup> Mesh Tech Panel Leggings Full-length

# **Retail Description:**

Perfect for hot days, the women's TriDri<sup>®</sup> mesh tech panel leggings feature silky, mesh material for incredible cooling. TriDri<sup>®</sup> breathable blend of polyester and stretch elastane offers a snug feel next to your muscles.