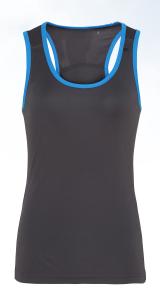

## **Retail Description:**

The women's TriDri® panelled fitness vest features mesh panels, wicking fabric and a racerback profile to keep you cool, comfortable and moving freely during your workout.

### **Colours:**

Black/ Hot Pink

Black/ Lightning Green

Black/Red

Charcoal/ Sapphire

Hot Pink/ Black

Purple/ Charcoal

White