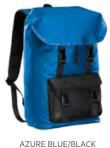

*NOMAD** BACKPACK

SWX-1

£70.00 RRP GBP €85.00 RRP EURO

No fuss, no fanfare, just on-point practicality. The Nomad is a classically styled, durable and waterproof backpack that embraces spontaneity. When life calls, merely throw your essentials into the spacious main compartment, pop your laptop in the suspended sleeve and add your smalls to the front pocket. Now all that remains is to adjust the ergonomic shoulder straps and feel the comfort of the airflow padded back panel. You're all set for adventure. Just like that.

FABRICATION: Shell: 100% Polyurethane, Lining: 100% Polyester

17" Maximum Device Size



**Waterproof Fabric** 

**SIZING:** 18.5" H x 11" W x 6.5" D

VOLUME: 22 Liters / 1,342 Cubic Inch

**DECORATION OPTIONS:** 









BLACK/BLACK



GRAPHITE/BLACK



EARTH/BLACK









RED/BLACK

**BACK VIEW**