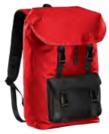

## **NOMAD** BACKPACK

SWX-1

£70.00 RRP GBP €85.00 RRP EURO

No fuss, no fanfare, just on-point practicality. The Nomad is a classically styled, durable and waterproof backpack that embraces spontaneity. When life calls, merely throw your essentials into the spacious main compartment, pop your laptop in the suspended sleeve and add your smalls to the front pocket. Now all that remains is to adjust the ergonomic shoulder straps and feel the comfort of the airflow padded back panel. You're all set for adventure. Just like that.

FABRICATION: Shell: 100% Polyurethane, Lining: 100% Polyester

17" Maximum Device Size

**Waterproof Fabric** 

**SIZING:** 18.5" H x 11" W x 6.5" D

VOLUME: 22 Liters / 1,342 Cubic Inch

**DECORATION OPTIONS:** 