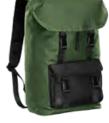

## **NOMAD** BACKPACK

SWX-1

£70.00 RRP GBP €85.00 RRP EURO

No fuss, no fanfare, just on-point practicality. The Nomad is a classically styled, durable and waterproof backpack that embraces spontaneity. When life calls, merely throw your essentials into the spacious main compartment, pop your laptop in the suspended sleeve and add your smalls to the front pocket. Now all that remains is to adjust the ergonomic shoulder straps and feel the comfort of the airflow padded back panel. You're all set for adventure. Just like that.

FABRICATION: Shell: 100% Polyurethane, Lining: 100% Polyester

17" Maximum Device Size



**Waterproof Fabric** 

**SIZING:** 18.5" H x 11" W x 6.5" D

VOLUME: 22 Liters / 1,342 Cubic Inch

**DECORATION OPTIONS:** 









BLACK/BLACK



GRAPHITE/BLACK



EARTH/BLACK









RED/BLACK

**BACK VIEW**