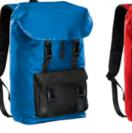

OMAD** BACKPACK

SWX-1

£70.00 RRP GBP €85.00 RRP EURO

No fuss, no fanfare, just on-point practicality. The Nomad is a classically styled, durable and waterproof backpack that embraces spontaneity. When life calls, merely throw your essentials into the spacious main compartment, pop your laptop in the suspended sleeve and add your smalls to the front pocket. Now all that remains is to adjust the ergonomic shoulder straps and feel the comfort of the airflow padded back panel. You're all set for adventure. Just like that.

FABRICATION: Shell: 100% Polyurethane, Lining: 100% Polyester

17" Maximum Device Size



**Waterproof Fabric** 

**SIZING:** 18.5" H x 11" W x 6.5" D

VOLUME: 22 Liters / 1,342 Cubic Inch

**DECORATION OPTIONS:** 









BLACK/BLACK



GRAPHITE/BLACK



EARTH/BLACK









RED/BLACK

**BACK VIEW**