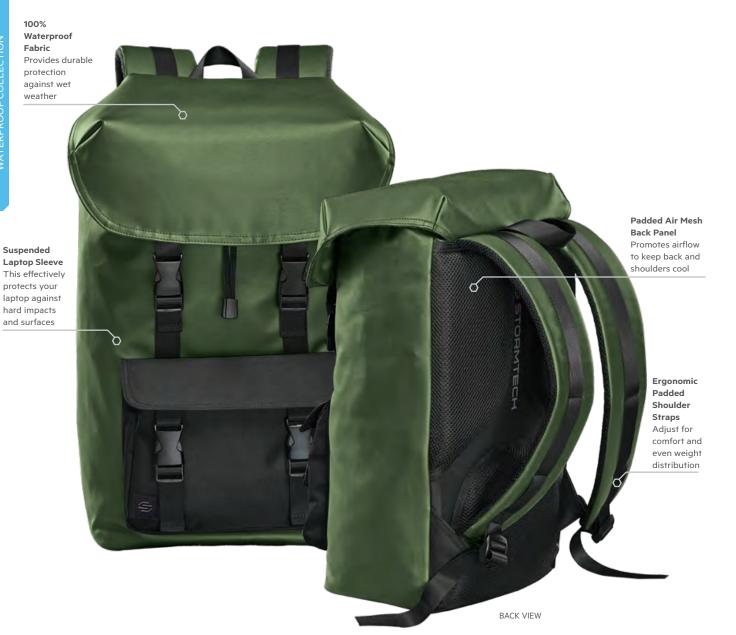

## **NOMAD** BACKPACK

SWX-1

£70.00 RRP GBP €85.00 RRP EURO

No fuss, no fanfare, just on-point practicality. The Nomad is a classically styled, durable and waterproof backpack that embraces spontaneity. When life calls, merely throw your essentials into the spacious main compartment, pop your laptop in the suspended sleeve and add your smalls to the front pocket. Now all that remains is to adjust the ergonomic shoulder straps and feel the comfort of the airflow padded back panel. You're all set for adventure. Just like that.

FABRICATION: Shell: 100% Polyurethane, Lining: 100% Polyester

17" Maximum Device Size

**Waterproof Fabric** 

**SIZING:** 18.5" H x 11" W x 6.5" D

VOLUME: 22 Liters / 1,342 Cubic Inch

**DECORATION OPTIONS:** 