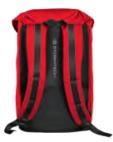

** BACKPACK

SWX-1

£70.00 RRP GBP €85.00 RRP EURO

No fuss, no fanfare, just on-point practicality. The Nomad is a classically styled, durable and waterproof backpack that embraces spontaneity. When life calls, merely throw your essentials into the spacious main compartment, pop your laptop in the suspended sleeve and add your smalls to the front pocket. Now all that remains is to adjust the ergonomic shoulder straps and feel the comfort of the airflow padded back panel. You're all set for adventure. Just like that.

FABRICATION: Shell: 100% Polyurethane, Lining: 100% Polyester

17" Maximum Device Size



**Waterproof Fabric** 

**SIZING:** 18.5" H x 11" W x 6.5" D

VOLUME: 22 Liters / 1,342 Cubic Inch

**DECORATION OPTIONS:** 









BLACK/BLACK



GRAPHITE/BLACK



EARTH/BLACK









RED/BLACK

**BACK VIEW**