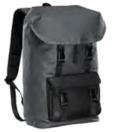

## **NOMAD** BACKPACK

SWX-1

£70.00 RRP GBP €85.00 RRP EURO

No fuss, no fanfare, just on-point practicality. The Nomad is a classically styled, durable and waterproof backpack that embraces spontaneity. When life calls, merely throw your essentials into the spacious main compartment, pop your laptop in the suspended sleeve and add your smalls to the front pocket. Now all that remains is to adjust the ergonomic shoulder straps and feel the comfort of the airflow padded back panel. You're all set for adventure. Just like that.

FABRICATION: Shell: 100% Polyurethane, Lining: 100% Polyester

17" Maximum Device Size



**Waterproof Fabric** 

**SIZING:** 18.5" H x 11" W x 6.5" D

VOLUME: 22 Liters / 1,342 Cubic Inch

**DECORATION OPTIONS:** 









BLACK/BLACK



GRAPHITE/BLACK



EARTH/BLACK









RED/BLACK

**BACK VIEW**