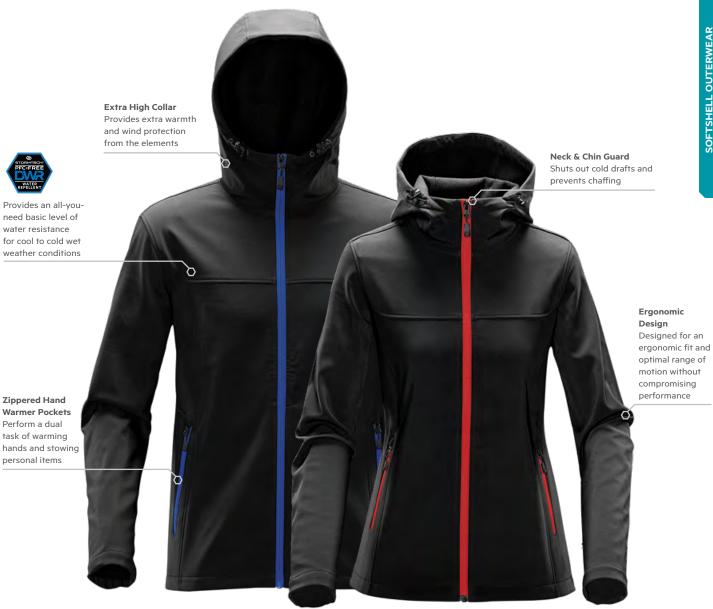

## **ORBITER SOFTSHELL HOODY**

KSH-1 | KSH-1W

£65.00 RRP GBP €75.00 RRP EURO

A high-performance mid-layer, featuring water repellent fabric for elemental weather protection. This jacket has a lightweight fleece backing to add core warmth and brushed tricot lined pockets to provide added comfort for your hands.

FABRICATION: 92% Polyester, 8% Spandex Bonded with 100% Polyester Polar Fleece, 8.11oz/yd² (USA) / 275gsm (CDN)

LEVEL 1 1,000g/m<sup>2</sup>

MEN'S SIZING: S-5XL

**WOMEN'S SIZING:** XS-3XL

DECORATION OPTIONS: