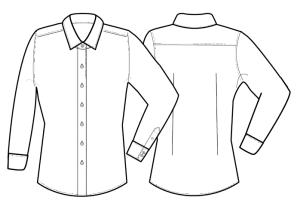

## PR344 Women's Stretch-Fit Cotton Poplin Long Sleeve Shirt

#### Description

Cotton combined with Elastane makes for a soft, stretchy and comfortable fitted Poplin shirt for ladies. Double buttons on the cuff, together with a single button sleeve guard allows for a either a formal arm or a more casual roll back option. Styled with a soft cut-away collar with top button- which again, can be worn formally with a scarf or open collared for a more relaxed look.

#### **Product Features:**

- Soft feel and stretch fabric
- Bust and back darts
- Seamless placket
- Curved hem
- Two button adjustable cuff