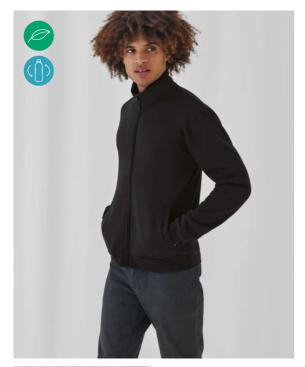

### Details

B&C, NOW sourcing 100% More Sustainable fibres for all cotton-based products

This full zip sweatjacket features a soft and qualitative 50% cotton - 50% polyester fabric and the "B&C No Label" solution for easy rebranding. Its regular fit assures the perfect balance of long-lasting comfort and a contemporary silhouette. The B&C ID.206 50/50 is a unisex style designed to fit both men and women.

Available in standard range of colours at the best price/value proposition.

- Contemporary look designed for all types off activity
- Self fabric high collar
- · Covered full zip
- Bottom hem and cuffs with 1×1 elastane rib for a perfect fit
- Long lasting qualitative tone-on-tone coil zip with metal slider and puller
- Welt pockets for a sophisticated look
- · Regular fit
- · Set-in sleeves
- Side seams
- "B&C No Label" solution for easy rebranding