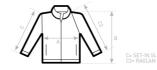

### Details

B&C, NOW sourcing 100% More Sustainable fibres for all cotton-based products

This full zip sweatjacket features a soft and qualitative 50% cotton - 50% polyester fabric and the "B&C No Label" solution for easy rebranding. Its regular fit assures the perfect balance of long-lasting comfort and a contemporary silhouette. The B&C ID.206 50/50 is a unisex style designed to fit both men and women.

Available in standard range of colours at the best price/value proposition.

- Contemporary look designed for all types off activity
- Self fabric high collar
- · Covered full zip
- Bottom hem and cuffs with 1×1 elastane rib for a perfect fit
- Long lasting qualitative tone-on-tone coil zip with metal slider and puller
- Welt pockets for a sophisticated look
- · Regular fit
- · Set-in sleeves
- Side seams
- "B&C No Label" solution for easy rebranding

# Care instructions

All our products are tested and approved using all main print techniques.

| B&C ID.206 50/50 WU 126 A HALF CHEST B BODY LENGTH | XS<br>48<br>65 | S<br>51<br>67 | M<br>54<br>69 | ∟<br>57<br>71 | X∟<br>60<br>73 | 2XL<br>63<br>75 | 3XL<br>-<br>- | 4XL<br>- |
|----------------------------------------------------|----------------|---------------|---------------|---------------|----------------|-----------------|---------------|----------|
| C SLEEVE LENGTH                                    | 65             | 66            | 67            | 68            | 69             | 70              | -             | -        |