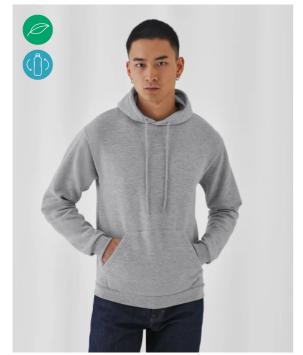

## **Details**

B&C, NOW sourcing 100% More Sustainable fibres for all cotton-based products

This hooded sweatshirt features a soft and qualitative 50% cotton - 50% polyester fabric and the "B&C No Label" solution for easy rebranding. Its regular fit assures the perfect balance of long-lasting comfort and a contemporary silhouette. The B&C ID.203 50/50 is a unisex style designed to fit both men and women. Available in a wide range of 12 colours and 8 sizes at the best price/value proposition.

- Hood
- Kangaroo pocket
- Contemporary look designed for all types off activity
- Bottom hem and cuffs with 1×1 elastane rib for a perfect fit
- Two panels hood with tone-on-tone tubular drawcord
- Wide range of 12 colours and 8 sizes (XS-4XL)
- · Regular fit
- · Set-in sleeves
- Side seams
- "B&C No Label" solution for easy rebranding