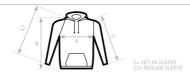

# **Care instructions**

All our products are tested and approved using all main print techniques.

| B&C ID.203 50/50 WU 124  A HALF CHEST B BODY LENGTH | XS<br>48<br>64 | S<br>51,5<br>66 | М<br>55<br>68 | ∟<br>58,5 | X∟<br>62<br>72 | 2XL<br>65,5<br>74 | 3XL<br>69<br>76 | 4XL<br>72,5<br>78 |
|-----------------------------------------------------|----------------|-----------------|---------------|-----------|----------------|-------------------|-----------------|-------------------|
| FROM NECK POINT  C SLEEVE LENGTH                    | 59,5           | 60,5            | 61,5          | 62,5      | 63,5           | 64,5              | 65,5            | 66,5              |