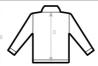

All our products are tested and approved using all main print techniques.

| B&C CREW BOMBER /WOMEN JW962  | XS | S    | М  | L    | XL | XXL  |
|-------------------------------|----|------|----|------|----|------|
| A HALF CHEST                  | 48 | 51   | 54 | 57   | 60 | 63   |
| B BODY LENGTH FROM NECK POINT | 60 | 62   | 64 | 66   | 68 | 70   |
| C SLEEVE LENGTH               | 62 | 63,5 | 65 | 66,5 | 68 | 69,5 |
| D CENTER BACK LENGTH          | 58 | 60   | 62 | 64   | 66 | 68   |