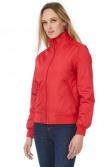

# **B&C Crew Bomber /women**

Padded and ergonomically designed bomber jacket

Outer layer: 100% polyester pongee Inner layer: 100% polyester quilted taffeta

#### Details

Thanks to warm padding and feminine bomber style, the B&C Crew Bomber /women is your versatile option for cooler weather. Zip-pockets and a standing collar make it functional enough for everyday.

## Style & Fit

- Middleweight bomber style (jacket) with cotton feel heavy rib on cuffs and botton hem.
- Ergonomically designed for a comfortable fit.
- Contemporary and robust look, designed to support corporate and promotional needs.
- Matt fabric with soft handfeel for comfort and a premium look.
- Tone-on-tone, high quality SBS zippers
- 2 zipped hand pockets with overlap