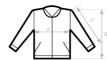

All our products are tested and approved using all main print techniques.

| B&C CREW BOMBER /WOMEN JW962  | XS | S    | М  | L    | XL | XXL  |
|-------------------------------|----|------|----|------|----|------|
| A HALF CHEST                  | 48 | 51   | 54 | 57   | 60 | 63   |
| B BODY LENGTH FROM NECK POINT | 60 | 62   | 64 | 66   | 68 | 70   |
| C SLEEVE LENGTH               | 62 | 63,5 | 65 | 66,5 | 68 | 69,5 |
| D CENTER BACK LENGTH          | 58 | 60   | 62 | 64   | 66 | 68   |