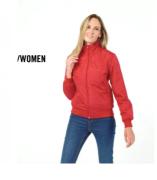

# **B&C Crew Bomber /women**

Padded and ergonomically designed bomber jacket

Outer layer: 100% polyester pongee Inner layer: 100% polyester quilted taffeta

#### Details

Thanks to warm padding and feminine bomber style, the B&C Crew Bomber /women is your versatile option for cooler weather. Zip-pockets and a standing collar make it functional enough for everyday.

Thanks to premium cotton touch elasticated wrist and bottom hem, it offers enhanced comfort. This middle weight bomber style is waterproof and windproof to keep you working comfortably and effectively whatever the weather.