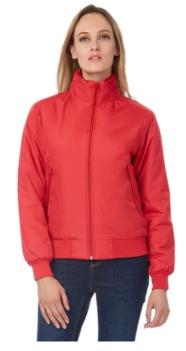

# **B&C Crew Bomber /women**

Padded and ergonomically designed bomber jacket

Outer layer: 100% polyester pongee Inner layer: 100% polyester quilted taffeta

#### Details

Thanks to warm padding and feminine bomber style, the B&C Crew Bomber /women is your versatile option for cooler weather. Zip-pockets and a standing collar make it functional enough for everyday.

## Style & Fit

- Middleweight bomber style (jacket) with cotton feel heavy rib on cuffs and botton hem.
- Ergonomically designed for a comfortable fit.
- Contemporary and robust look, designed to support corporate and promotional needs.
- Matt fabric with soft handfeel for comfort and a premium look.
- Tone-on-tone, high quality SBS zippers
- 2 zipped hand pockets with overlap