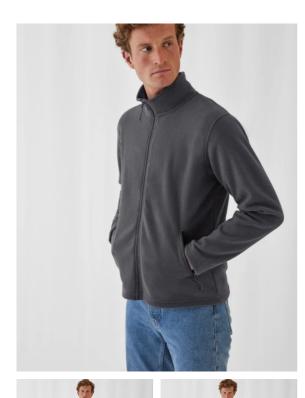

# **B&C ID.501**

# The micro-fleece Basic by B&C

#### **Details**

The B&C ID.501 is the perfect basic 100% polyester anti-pilling full zip micro-fleece, with fashionable attitude. This full-zip style features great details including a tone-on-tone zip with zip pull, zipped front pockets and a flattering cut, it embodies the essential contemporary look, available in 9 colours from classic to bright and 8 sizes.

### The micro-fleece Basic by B&C

- Tone-on-tone full zip opening with zip pull
- Necktape
- 2 front pockets with zips and zip pulls
- Open hem
- Essential contemporary look