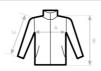

# **Care instructions**

All our products are tested and approved using all main print techniques.

| 07 02,5 04 03,5 07 00,5 70 71,5 | B&C ID.501 FU I50 A HALF CHEST B BODY LENGTH C SLEEVE LENGTH | XS<br>50<br>66<br>61 | 5<br>53<br>67,5<br>62,5 | M<br>56<br>69<br>64 | 59<br>70,5<br>65,5 | XL<br>62<br>72<br>67 | 65<br>73,5<br>68,5 | XXXL<br>68<br>75<br>70 | 4XL<br>71<br>76,5<br>71,5 |  |
|---------------------------------|--------------------------------------------------------------|----------------------|-------------------------|---------------------|--------------------|----------------------|--------------------|------------------------|---------------------------|--|
|---------------------------------|--------------------------------------------------------------|----------------------|-------------------------|---------------------|--------------------|----------------------|--------------------|------------------------|---------------------------|--|