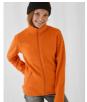

# **B&C ID.501**

# The micro-fleece Basic by B&C

#### **Details**

The B&C ID.501 is the perfect basic 100% polyester anti-pilling full zip micro-fleece, with fashionable attitude. This full-zip style features great details including a tone-on-tone zip with zip pull, zipped front pockets and a flattering cut, it embodies the essential contemporary look, available in 9 colours from classic to bright and 8 sizes.

### The micro-fleece Basic by B&C

- Tone-on-tone full zip opening with zip pull
- Necktape
- 2 front pockets with zips and zip pulls
- Open hem
- Essential contemporary look