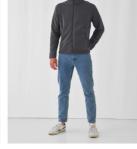

#### **Details**

The B&C ID.501 is the perfect basic 100% polyester anti-pilling full zip micro-fleece, with fashionable attitude. This full-zip style features great details including a tone-on-tone zip with zip pull, zipped front pockets and a flattering cut, it embodies the essential contemporary look, available in 9 colours from classic to bright and 8 sizes.

### The micro-fleece Basic by B&C

- Tone-on-tone full zip opening with zip pull
- Necktape
- 2 front pockets with zips and zip pulls
- Open hem
- Essential contemporary look