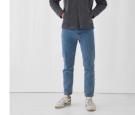

#### **Details**

The B&C ID.501 is the perfect basic 100% polyester anti-pilling full zip micro-fleece, with fashionable attitude. This full-zip style features great details including a tone-on-tone zip with zip pull, zipped front pockets and a flattering cut, it embodies the essential contemporary look, available in 9 colours from classic to bright and 8 sizes.

### The micro-fleece Basic by B&C

- Tone-on-tone full zip opening with zip pull
- Necktape
- 2 front pockets with zips and zip pulls
- Open hem
- Essential contemporary look