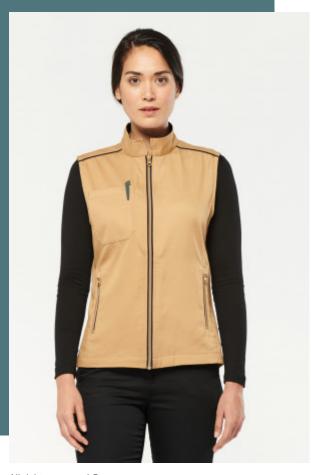

# **Ladies' Day To Day Gilet**

Extremely hard-wearing and washable at 60°C.

Day To Day Collection: everyday professional attire.

Complete work outfit and mix-and-match colours. Ideal for everyday use.

65% polyester / 35% cotton. Washable at 60°C. 1 open chest pocket on right-hand side with pen holder. 1 name label inside. Contrasting zip at centre front and contrasting zipped pockets. Contrasting piping on shoulders. Contrasting inner collar with hanging loop. 2 slits at back. Ideal for daily use.