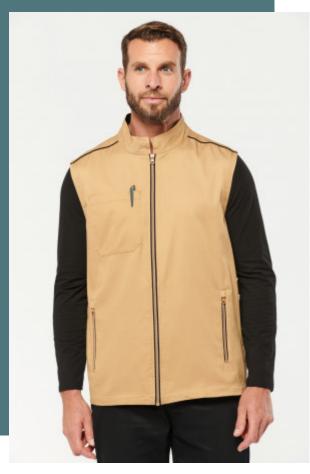

# Men's Day To Day Gilet

Extremely hard-wearing and washable at 60°C.

Day To Day Collection: everyday professional attire.

Complete work outfit and mix-and-match colours. Ideal for everyday use.

65% polyester / 35% cotton. Washable at 60°C. 1 open chest pocket on right-hand side with pen holder. 1 name label inside. Contrasting zip at centre front and contrasting zipped pockets. Contrasting piping on shoulders. Contrasting inner collar with hanging loop. Ideal for daily use.