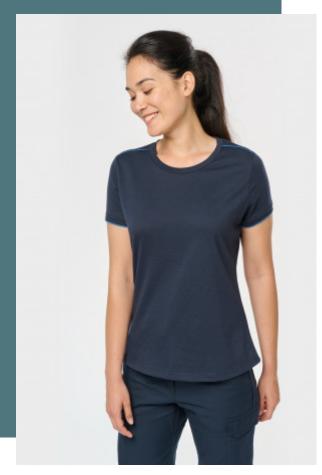

# **Ladies' short-sleeved Day To Day** t-shirt

Extremely hard-wearing and washable at 60°C.

Day To Day Collection: everyday professional attire.

Contrasting piping on shoulders and cuffs. Complete work outfit and mix-and-match colours.

65% polyester/35% cotton. Combed cotton. Jersey fabric. Washable at 60°C. Anti-pilling treatment. Crew neckline with elastane. Contrasting piping at shoulders and inner neck. Rib finishing with contrasting tipping at cuffs. Twin needle finishing at hem. Ideal for daily use.