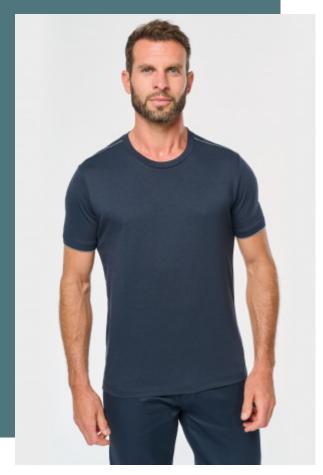

# Men's short-sleeved Day To Day t-shirt

Extremely hard-wearing and washable at 60°C.

Day To Day Collection: everyday professional attire.

Contrasting piping on shoulders and cuffs. Complete work outfit and mix-and-match colours.

65% polyester/35% cotton. Combed cotton. Jersey fabric. Washable at 60°C. Anti-pilling treatment. Crew neckline with elastane. Contrasting piping at shoulders and inner neck. Rib finishing with contrasting tipping at cuffs. Twin needle finishing at hem. Ideal for daily use.