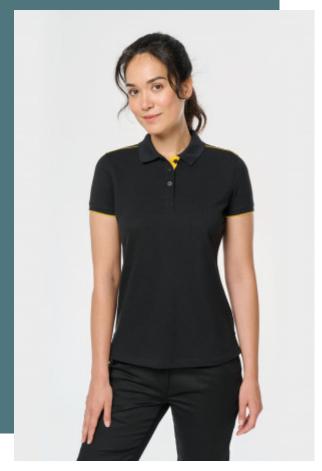

# Ladies' short-sleeved contrasting Day To Day polo shirt

Contrasting piping on collar, shoulders and placket. Complete work outfit and mix-and-match colours.

Day To Day Collection: everyday professional attire.

Washable at 60°C and anti-pilling treatment.

65% polyester/35% cotton. Combed cotton, piqué knit. Washable at 60°C. Anti-pilling treatment. 3-button placket with contrasting inner band. Ribbed collar with taped neck. Contrasting piping at shoulders and inner neck. Rib finishing with contrasting tipping at cuffs. Side slits with contrasting twill tape for extra comfort. Twin needle finishing at hem. Ideal for daily use.

## **Colours**

Black / Orange

Yellow

Navy / Light Royal Blue Navy /

Navy / Silver

White / Navv

Fluorescent Yellow