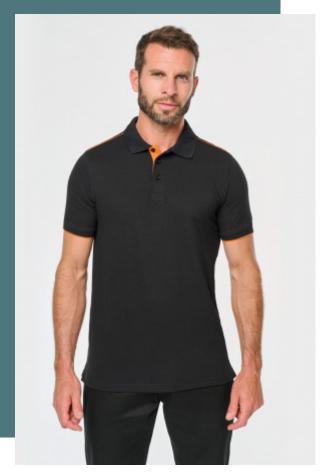

# Men's short-sleeved contrasting Day To Day polo shirt

Contrasting piping on collar, shoulders and placket. Complete work outfit and mix-and-match colours.

Day To Day Collection: everyday professional attire.

Washable at 60°C and anti-pilling treatment.

65% polyester/35% cotton. Combed cotton, piqué knit. Washable at 60°C. Anti-pilling treatment. 3-button placket with contrasting inner band. Ribbed collar with taped neck. Contrasting piping at shoulders and inner neck. Rib finishing with contrasting tipping at cuffs. Side slits with contrasting twill tape for extra comfort. Twin needle finishing at hem. Ideal for daily use.