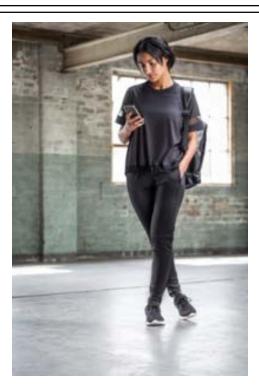

## TL581 LADIES' SLIM LEG TRAINING PANTS

| Fabric:      | 100% Polyester                                                                                                                                        |
|--------------|-------------------------------------------------------------------------------------------------------------------------------------------------------|
|              | Pique                                                                                                                                                 |
| Weight:      | 200gsm                                                                                                                                                |
| Sizes:       | XS - XL                                                                                                                                               |
| Carton:      | 24                                                                                                                                                    |
| Description: | <ul> <li>Elasticated waist with inner drawcord</li> <li>2 zipped side pockets</li> <li>Panel on lower back leg</li> <li>Zip opening at hem</li> </ul> |

# TL581 LADIES' SLIM LEG TRAINING PANTS