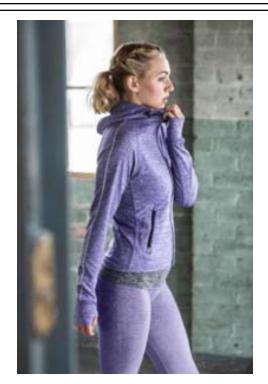

# **LADIES' RUNNING HOODIE**

**Fabric:** 100% Polyester

French Terry

Weight: 180gsm
Sizes: XS - 2XL

Carton: 24

**Description:** • Slim fit

Reflective tape down sleevesInner MP3 pocketThumb holes in cuffs

Hood with drawcord and toggles 2 zipped side entry pockets