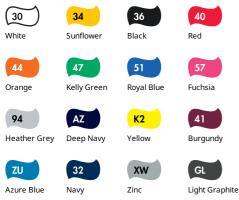

\*Measure across garment 1cm down from armholes \*\*Measure from highest point of shoulder to bottom edge of garment

Blue

**Care Instructions** 

**Colourways:** 

 $\underline{W} \times \underline{O} = X$ 