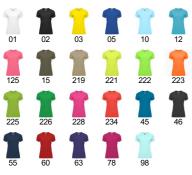

#### SIZES

Adults:: S · M · L · XL · 2XL / :

### SCHEME

Box

50 un. 5 un.

Pack

COLORS

|  | Adults:   | s    | М    | L    | XL   | 2XL  |
|--|-----------|------|------|------|------|------|
|  | WIDTH (A) | 42cm | 45cm | 48cm | 51cm | 54cm |
|  | LONG (B)  | 62cm | 64cm | 66cm | 68cm | 70cm |