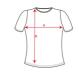

### SCHEME

Box

50 un. 5 un.

Pack

COLORS

|  | Adults:   | s    | М    | L    | XL   | 2XL  |
|--|-----------|------|------|------|------|------|
|  | WIDTH (A) | 42cm | 45cm | 48cm | 51cm | 54cm |
|  | LONG (B)  | 62cm | 64cm | 66cm | 68cm | 70cm |

SIZES

Measured from the edge 1 cm below the sleeves / Measured from the highest point of the shoulder to the end of the garment]

PRINTING TECHNIQUES AVAILABLE