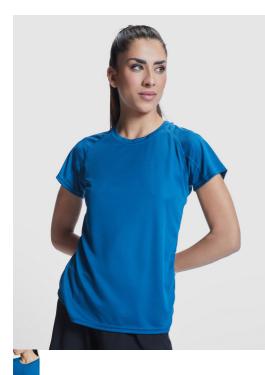

# BAHRAIN WOMAN CA0408

#### DESCRIPTION

Technical raglan t-shirt in CONTROL-DRY fabric. Crew neck with matching covered seams. Sleeve panels. Matching overlock in armhole and sleeve panel.

### COMPOSITION

100% polyester, waffle interlock, 135 gsm.