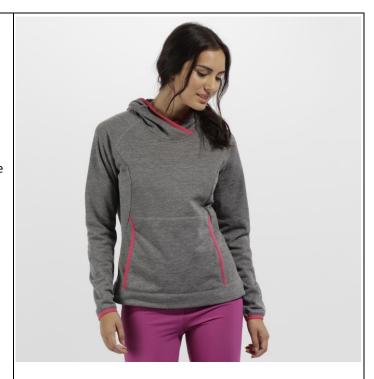

#### Narada Fleece

## **Lightweight Warmth**

A 210 series fleece delivers warmth without the weight. It's quick drying too, so you'll stay comfortable throughout and after exercise.

## **Design Details**

A grown on hood offers convenient weather protection whilst the kangaroo-style pockets keep the hands warm when resting between workouts.

#### **Colours**

- 1. Rock Grey 68M
- 2. Vivid Viola Fleck 58Z

Country of Origin-

Commodity Code-

| COLOUR | PANTONE |
|--------|---------|
| 1.     |         |
| 2.     |         |

| CM                                      | 8    | 10   | 12  | 14   | 16   |  |
|-----------------------------------------|------|------|-----|------|------|--|
| CHEST                                   | 94   | 98   | 102 | 107  | 112  |  |
| CBL                                     | 62   | 62   | 62  | 64.5 | 64.5 |  |
| SLEEVE<br>OVERARM<br>FROM NECK<br>POINT | 72.6 | 73.3 | 74  | 74.7 | 75.4 |  |