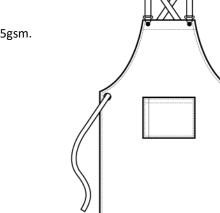

### Description

Available in eight colourways with self-fabric ties that are fastened to the main body of the apron with dungaree style buckles. The straps then hook over the shoulders, cross over at the back, loop through the large eyelets at the waist and tie neatly at the back. Also features a useful front centre pocket with combined pen slot. This style is designed to be paired with our PR119 Interchangeable Apron Straps should you want a contrast colour or fabric to the main body of the Apron.

### **Product Features:**

- Supplied with self-fabric straps
- Front centre pocket with built-in pen slot
- Metal eyelets to the waist to facilitate ties
- Interchangeable straps available (PR119)