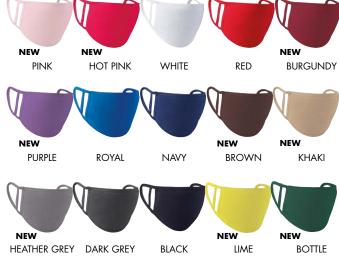

## COLOURS:

Black, White, Navy, Dark Grey, Red, Royal, Burgundy, Bottle, Brown, Lime, Hot Pink, Khaki, Purple, Pink, Heather Grey