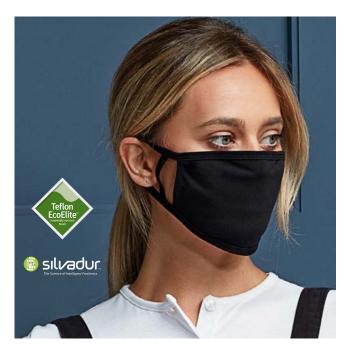

## WASHABLE FACE COVERING

ANTIMICROBIAL & WATER-REPELLENT-REUSABLE PACK OF 5

**PR799**: THE PREMIER WASHABLE FACE COVERING, 5 PACK

Double layer fabric face covering, non medical and ideal for general workplace use. Fabric binding allows the product to be washed and reused again, the outer layer has Silvadur<sup>TM</sup> 930 Flex Antimicrobial finish with a Zelan<sup>TM</sup> R3 / Teflon EcoElite<sup>TM</sup> renewably sourced, durable water-repellent finish.

- 2 Layers of single jersey fabric, with inner loop option for fit adjustment.
- Silvadur<sup>†M</sup> 930 Antimicrobial finish on outer which inhibits the growth of microbes to offer protection, durability and freshness.
- Zelan™ R3 / Teflon EcoElite™water repellent finish on outer fabric layer.
- Shaped fabric face covering, one size fits all.
- Features two adjuster sizes to accommodate various age groups
- L 32cms X W 12cms
- Soft cotton fabric that is designed to be worn over ears to keep in place and fit close to the face.
- Washable to 60 degrees, so can be reused.