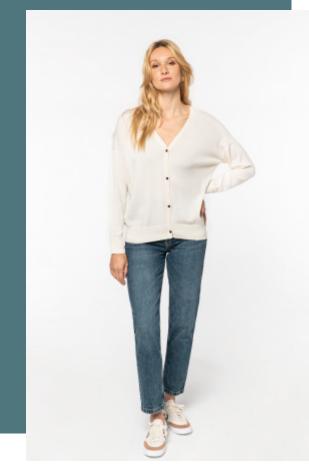

# Ladies' cardigan with Lyocell TENCEL™

Made from Lyocell, an eco-friendly plant fibre

Breathable and hard-wearing fabric.

Regular fit with dropped shoulders.

50% organic cotton and 50% TENCEL<sup>™\*</sup> Lyocell 12 gaugeRegular fitDropped shouldersFashion detail at the neckContrasting recycled plastic buttons1x1 rib lined at neckline, front placket and flat cuffs and bottom hem\*TENCEL™ is a trademark of Lenzing AG

#### Sizes Grammage XS - S - M - L 250 g/m<sup>2</sup> - XL - XXL

All rights reserved ©