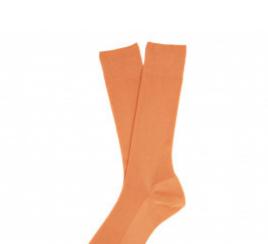

# **Unisex socks**

Made from responsible materials.

Slightly stretchy material for added comfort.

Made in Italy.

99% organic cotton / 1% elastane. Made in Italy. Egyptian thread. Fine knit. Reinforced heels and toes. Elastane on the upper part of the sock for stretch and support: 1 x 1 rib. High Italian upper: 32 cm to 36cm.