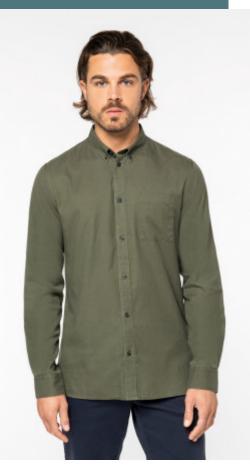

## Men's shirt with Lyocell TENCEL™

Lyocell: a sustainable plant fibre.

Breathable and hard-wearing fabric.

No label: 100% customisable for your project.

60 % TENCEL<sup>™</sup> Lyocell / 40 % organic cotton. \*TENCEL<sup>™</sup> is a trademark of Lenzing AG.Straight fit.Enzyme-washed product.Tone-on-tone recycled plastic buttons.Button-down collar.Chest pocket on left-hand side.Buttoned pointed tab end cuffs.Two comfort pleats in the back with yoke.Side « swallowtail » finishes.Garment washed after assembly: colours may vary slightly. The colour may rub off on contact with light surfaces or clothing.