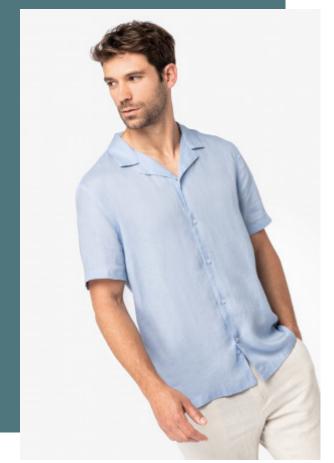

## Men's linen shirt

Linen is a sustainable, thermoregulating and lightweight fabric

No label for limitless customisation

Fashionable and comfortable

100% linen.Woven.Slim fit.Bowling neckline.Lined back yoke.Single needle finish at cuffs and hem.Placket with recycled plastic pearlised effect contrasting buttons, with a facing inner finish.Garment washed after assembly, colours may vary from item to item.