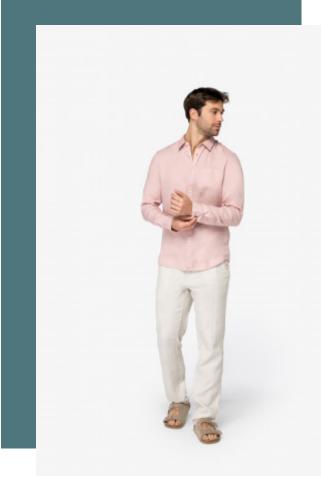

100 % linen. Straight fit. Classic placket with pearlised buttons. Chest pocket on left-hand side. Back yoke with pleats. "Doghouse" pointed sleeve placket with buttons. Contrasting Natural trim inside collar stand. The Linen colour does not come from dyeing and may vary from product to product.

Men's linen shirt

Smart casual look.

XS - S - M - L 125 gsm

Grammage

 $(\cdot)$ 

NC

NS504

Sizes