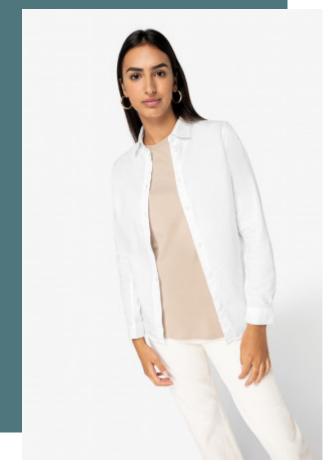

# Ladies' eco-friendly faded shirt

Combed cotton for a quality fabric.

No label: 100% customisable for your project.

Pearlised buttons.

100 % organic cotton. Combed cotton. Straight fit. Classic placket with pearlised buttons. Casual « round pleat » back yoke. « Doghouse » pointed sleeve placket with buttons. Garment dyed after assembly: colours may vary slightly. The colour may rub off on contact with light surfaces or clothing.

XS - S - M - L 135 gsm - XL - XXL

All rights reserved ©