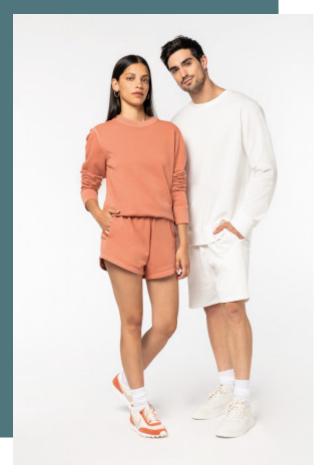

# Unisex Terry280 sweatshirt -280gsm

Made in Portugal 100% organic cottonRingspun combed cottonUnisexStraight fit French terry inner1/2 circle in the backGarment dyed after assembly: colours may vary slightly from item to itemCover stitch on the neckline, armholes, cuffs and bottom hem1x1 rib cuffs, neckline and bottom hemInner taped neckline with herringbone