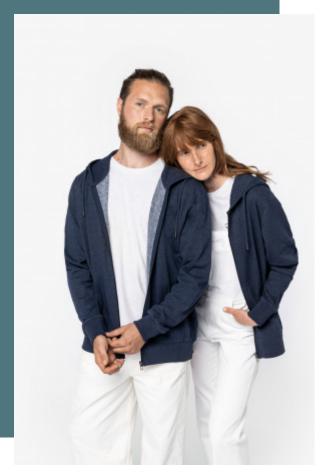

## Recycled unisex zip sweatshirt -**300gsm**

55% pre-consumer recycled cotton/45% post-consumer recycled polyester \*Products made from recycled materials may have variations in composition and colour. Unisex Straight fitEnzyme washed. Contrasting brushed fleece inner Recycled nylon zipContrasting half-circle 2x2 rib neckline, bottom hem and cuffs Double overstitching on cuffs, armholes, bottom hem and neckline. Inner taped neck Hood lined with main material Round drawstring on hood with metal tip Buttonhole drawstring eyelets