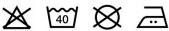

NS412

## Recycled unisex zip sweatshirt -**300gsm**

55% pre-consumer recycled cotton/45% post-consumer recycled polyester \*Products made from recycled materials may have variations in composition and colour. Unisex Straight fitEnzyme washed. Contrasting brushed fleece inner Recycled nylon zipContrasting half-circle 2x2 rib neckline, bottom hem and cuffs Double overstitching on cuffs, armholes, bottom hem and neckline. Inner taped neck Hood lined with main material Round drawstring on hood with metal tip Buttonhole drawstring eyelets

| Grammage |
|----------|
|          |
|          |

XXS - XS - S 300 g/m<sup>2</sup> - M - L - XL -XXL - 3XL -4XL























## **Additional information**

## Logistic **Customs code**



20







Recycled Anthracite Heather



Recycled Créam Heather



Recycled Heather



Country of origin

India

Recycled Oxford Grey