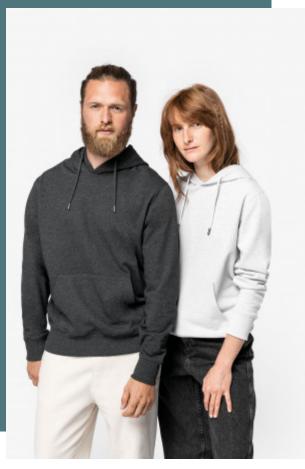

# Unisex recycled hooded sweatshirt -300gsm

55% pre-consumer recycled cotton/45% post-consumer recycled polyester \*Products made from recycled materials may have variations in composition and colour. Unisex Straight fitEnzyme washed. Contrasting brushed fleece inner Contrasting half-circle Kangaroo pocket 2x2 rib neckline, bottom hem and cuffs Double overstitching on cuffs, armholes, bottom hem and neckline. Inner taped neckHood lined with main material Round drawstring on hood with metal tip Buttonhole drawstring eyelets