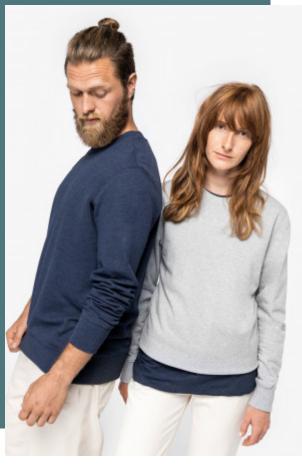

## NS410

## Unisex recycled sweatshirt - 300gsm

55% pre-consumer recycled cotton/45% post-consumer recycled polyester. Unisex Straight fitRound collarEnzyme washedContrasting brushed fleece inner Contrasting 1/2 circle in the back2x2 rib neckline, bottom hem and cuffsDouble overstitching on cuffs, armholes, bottom hem and shoulders
Taped neck inside at the back \*Products made from recycled materials may have variations in composition and colour.