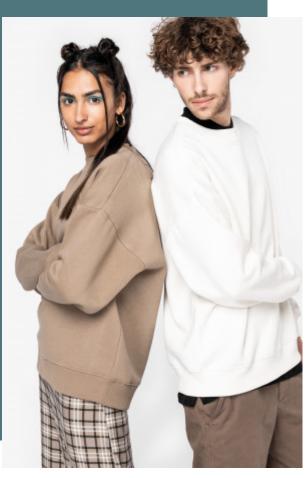

## **Unisex oversized sweatshirt -**300gsm

85% organic cotton and 15% post-consumer recycled polyesterRingspun combed cottonUnisexOversized fit with dropped shouldersBrushed 3-ply fleece, LSF (Low Shrinkage Fleece) 1/2 circle in the back2x1 rib neck, bottom hem and cuffs Double overlaid overstitching on neck, cuffs and bottom hem Tone-on-tone inner herringbone inner taped neck