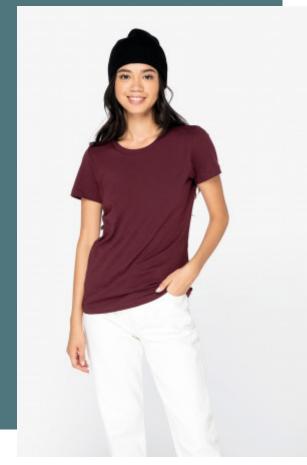

## **Eco-friendly ladies' t-shirt**

Made from more eco-friendly and more ethical organic cotton.

Perfectly smooth surface for optimum customisation.

Soft feel and smooth surface, easy to decorate.

100 % organic cotton. Ringspun combed cotton. Straight fit. Side stitching. Enzyme washed. 1 x 1 ribbed neckline. Inner taped neck in main material. Twin needle finish at cuffs and hem.