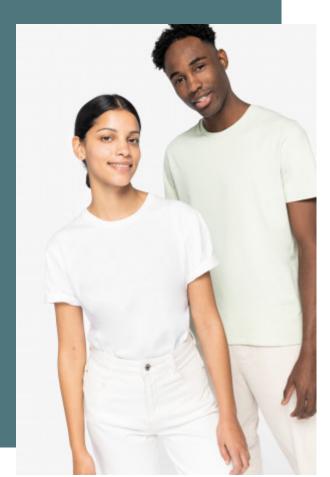

# **Unisex t-shirt Made in Portugal**

Perfectly smooth surface for optimum customisation.

No label: 100% customisable for your brand.

Made in Portugal.

Made in Portugal. 100 % IC2 organic cotton (in conversion\*). Combed cotton. Straight fit. Side stitching. Enzyme-washed. 1 x 1 ribbed neckline. Twin needle finish at cuffs and hem. Reinforced shoulders. \*Cotton described as "in conversion" is cotton cultivated according to organic standards in its transition period and certified organic in conversion. Its use supports farmers during the transition from conventional agriculture to certified organic agriculture.