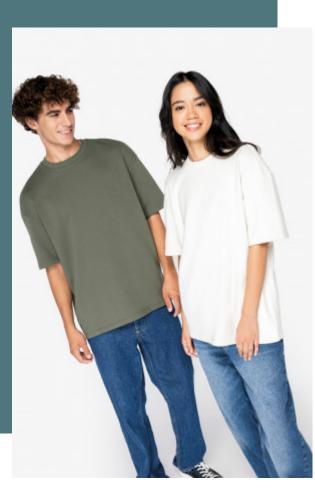

# **Eco-friendly unisex oversize French Terry t-shirt**

Oversize fit.

T-shirt in sweatshirt fabric.

No label: 100% customisable for your brand.

85% organic cotton/15% post-consumer recycled polyester. Combed cotton. Oversize fit. Hybrid sweatshirt-t-shirt. LST (Low Shrinkage Terry) unbrushed 3-yarn fleece. 1/2 circle in the back. Enzyme-washed. 1 x 1 rib neckline. Twin needle finish on the cuff and bottom hem.