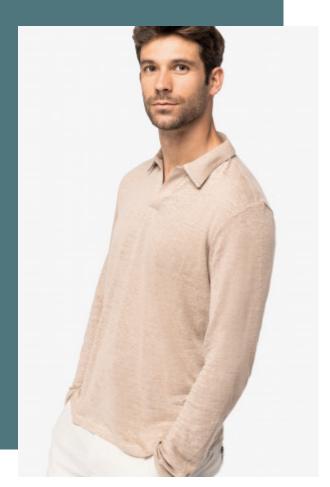

# Men's long sleeve linen polo shirt

Linen is a sustainable, thermoregulating and lightweight fabric.

No label for limitless customisation.

Slim fit.

100% linen.Knit.Slim fit.Half-circle in the back.V-shaped buttonless placket and collar in main material. Twin needle finish at cuffs and hem. Side slits with inner taped neck finish in main material.