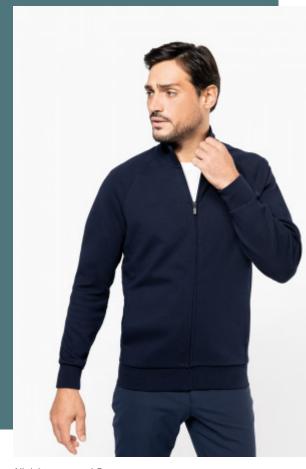

## Men's zipped jacket

High quality jacket with a contemporary cut.

LSI treatment (Low Shrinkage Interlock) guaranteeing garment will not shrink as much.

70% cotton / 26% polyester / 4% elastane. Combed cotton. Interlock fabric. LSI treatment (Low Shrinkage Interlock). Overstitching at the neck. Taped neck inside the neckline. Matching metal and nylon zip with taped neck inside. Raglan sleeves. 1x1 rib. 2 pockets in the yoke seam. No brand label, only size tag for easy decoration access.

| Sizes                         | Grammage |
|-------------------------------|----------|
| S - M - L - XL<br>- XXL - 3XL | 320 gsm  |

**Country of origin** 

Bangladesh