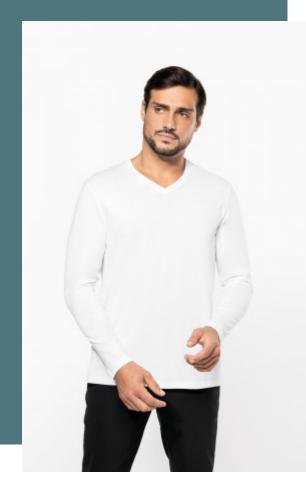

## Men's V-neck long-sleeved Supima® t-shirt

Premium American Supima® cotton. This cotton's extra long fibres give it extra softness and durability.

Straight fit, sewn and assembled construction, neat finish.

100% cotton. Combed cotton Supima® knit. High-quality jersey fabric, soft and silky to the touch. Cut and sew construction. V-neckline with matching taped neck. Shoulder seam backed with silicon band. Twin-needle overstitched finish at cuffs and hem. No brand label on neck, only size tag for easy decoration access.