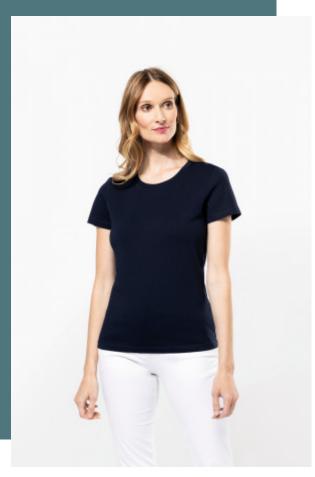

## Ladies' crew neck short-sleeved Supima® t-shirt

Premium American Supima® cotton. This cotton's extra long fibres give it extra softness and durability.

Straight fit, neat finish.

100% cotton. Combed cotton Supima® knit. High-quality jersey fabric, soft and silky to the touch. Cut and sew construction. Crew neckline with matching taped neck. Shoulder seam backed with silicon band. Twin-needle overstitched finish at cuffs and hem. No brand label on neck, only size tag for easy decoration access.