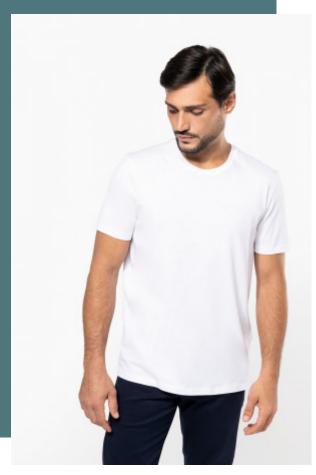

## Men's crew neck short-sleeved Supima® t-shirt

Premium American Supima® cotton. This cotton's extra long fibres give it extra softness and durability.

Straight fit, sewn and assembled construction, neat finish.

100% cotton. Combed cotton Supima® knit. High-quality jersey fabric, soft and silky to the touch. Cut and sew construction. Crew neckline with matching taped neck. Shoulder seam backed with silicon band. Twin-needle overstitched finish at cuffs and hem. No brand label on neck, only size tag for easy decoration access.