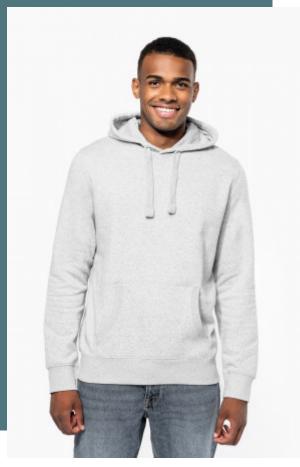

## **Hooded sweatshirt**

Excellent print surface, hard-wearing and resistant in the wash.

In keeping with the casual, urban spirit of the LSF sweatshirt range.

Softness and comfort guaranteed.

80% cotton / 20% polyester (Ash Heather : 79% cotton / 20% polyester / 1% viscose). 100% cotton outer surface. LSF (Low Shrinkage Fleece) treatment. 3-thread brushed fleece in combed cotton. Set-in sleeves. Contrasting taped neck (Oxford Grey contrast for all colours, except for Oxford Grey and Ash Heather body where neck tape is Navy). Waffle hood lining with drawstring. Kangaroo pockets. Ribbed cuffs and hem.