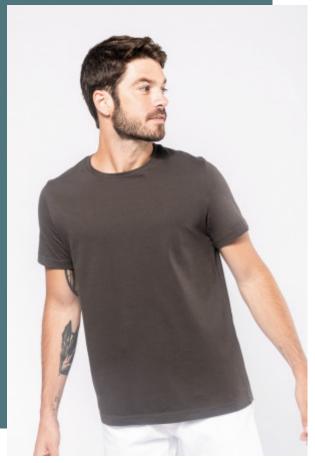

## Short-sleeved crew neck T-shirt

Enzyme washing and combed cotton: keeps surfaces smooth after several washes.

Soft to the touch and excellent printability.

Large choice of colours

100% enzyme-washed combed cotton (Oxford Grey: 90% cotton /10% viscose). Fitted style. Neck tape (Oxford Grey neck tape for all colours, except for White body where neck tape is White and Oxford Grey body where neck tape is Dark Grey). Twin needle finishing at the cuffs and hem.