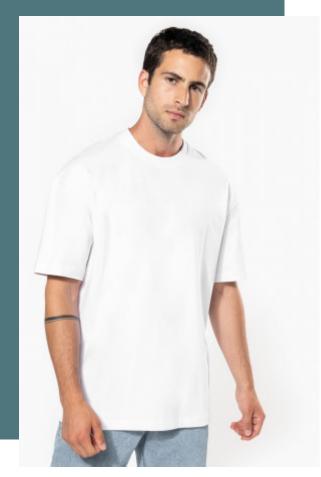

# **Oversized short-sleeved unisex** t-shirt

Oversize cut for a streetwear style and maximum comfort.

Shoulders backed with silicone for a better fit.

No label: 100% customisable for your brand.

100% cotton (except in the Oxford Grey colourway: 90% cotton and 10% viscose). Carded cotton. Jersey fabric. Oversized fit with dropped shoulders. Cut and sewn. Shoulders backed with silicone for a better fit. Round 1x1 ribbed tone-on-tone neckline with single overstitching. Matching taped neck. Single overstitching on the cuffs and the bottom of the garment. No brand label on the collar, only a size tag for easy decoration.