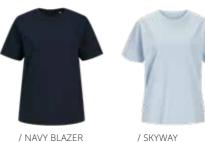

- BLANK CLASSIC WOMENS TEE SS
- BASED ON BEST SELLING JACK&JONES STYLE
- SINGLE JERSEY FABRIC WITH A SOFT HANDFEEL
- 100% ORGANIC, RINGSPUN, COMBED COTTON
- TRUE RETAIL QUALITY
- 1.5 CM. CREW NECK HEIGHT
- SHORT SET-IN SLEEVES
- SOLID COLOR
- SIDE SEAMS FOR IMPROVED AND LONG-LASTING FIT
- NECK LINE TAPE IN SELF FABRIC
- DOUBLE STITCH AT BOTTOM HEM AND SLEEVE OPENINGS
- SUPER SMOOTH PRINTING SERVICE, FOR INDUSTRY LEADING PRINT QUALITY
- 180 GSM GARMENT FOR A PREMIUM FEEL
- CLASSIC FEMININE FIT
- TEAR-OUT CARELABEL
- OEKO-TEX
- AVAILABLE IN 10 COLORS

STANDARD 100

22.HBD.03133 Hohenstein HTTI

www.oeko-tex.com

**STYLE NUMBER:** 12263914

**FABRIC: 100% ORGANIC COTTON** 

**WEIGHT: 180 GSM** 

**SIZES:** XXS-XXXL

**AVAILABLE IN 10 COLORS** 