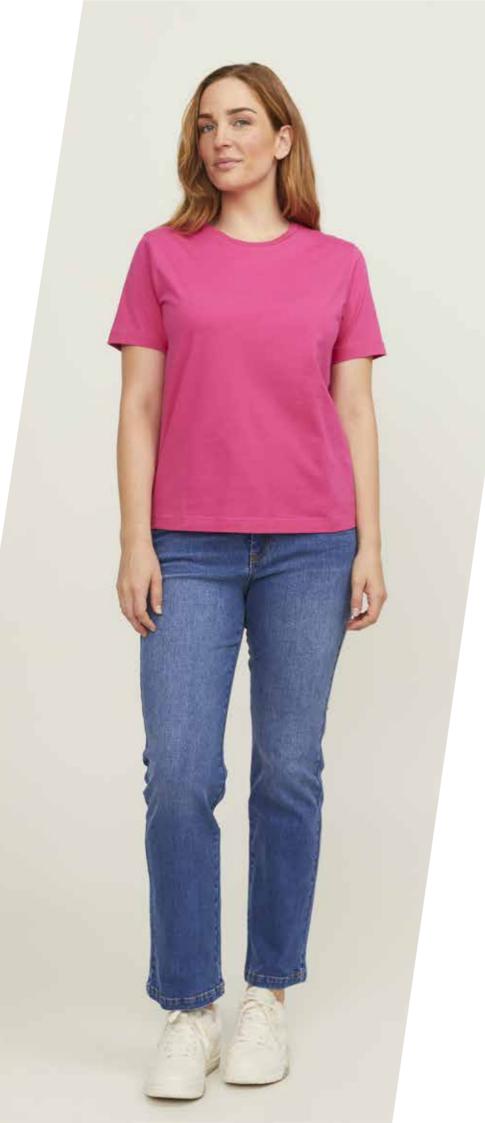

- BLANK CLASSIC WOMENS TEE SS
- BASED ON BEST SELLING JACK&JONES STYLE
- SINGLE JERSEY FABRIC WITH A SOFT HANDFEEL
- 100% ORGANIC, RINGSPUN, COMBED COTTON
- TRUE RETAIL QUALITY
- 1.5 CM. CREW NECK HEIGHT
- SHORT SET-IN SLEEVES
- SOLID COLOR
- SIDE SEAMS FOR IMPROVED AND LONG-LASTING FIT
- NECK LINE TAPE IN SELF FABRIC
- DOUBLE STITCH AT BOTTOM HEM AND SLEEVE OPENINGS
- SUPER SMOOTH PRINTING SERVICE, FOR INDUSTRY LEADING PRINT QUALITY
- 180 GSM GARMENT FOR A PREMIUM FEEL
- CLASSIC FEMININE FIT
- TEAR-OUT CARELABEL
- OEKO-TEX
- AVAILABLE IN 10 COLORS

## // CLASSIC WOMENS TEE SS