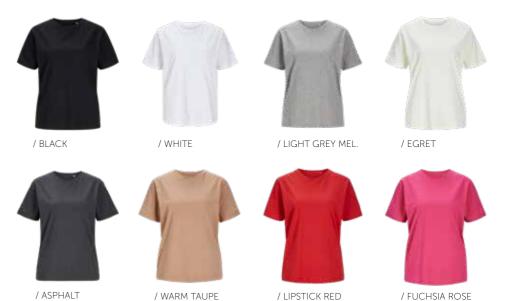

- BLANK CLASSIC WOMENS TEE SS
- BASED ON BEST SELLING JACK&JONES STYLE
- SINGLE JERSEY FABRIC WITH A SOFT HANDFEEL
- 100% ORGANIC, RINGSPUN, COMBED COTTON
- TRUE RETAIL QUALITY
- 1.5 CM. CREW NECK HEIGHT
- SHORT SET-IN SLEEVES
- SOLID COLOR
- SIDE SEAMS FOR IMPROVED AND LONG-LASTING FIT
- NECK LINE TAPE IN SELF FABRIC
- DOUBLE STITCH AT BOTTOM HEM AND SLEEVE OPENINGS
- SUPER SMOOTH PRINTING SERVICE, FOR INDUSTRY LEADING PRINT QUALITY
- 180 GSM GARMENT FOR A PREMIUM FEEL
- CLASSIC FEMININE FIT
- TEAR-OUT CARELABEL
- OEKO-TEX
- AVAILABLE IN 10 COLORS

STANDARD 100

22.HBD.03133 Hohenstein HTTI

www.oeko-tex.com

**STYLE NUMBER:** 12263914

**FABRIC: 100% ORGANIC COTTON** 

**WEIGHT: 180 GSM** 

**SIZES:** XXS-XXXL

**AVAILABLE IN 10 COLORS** 