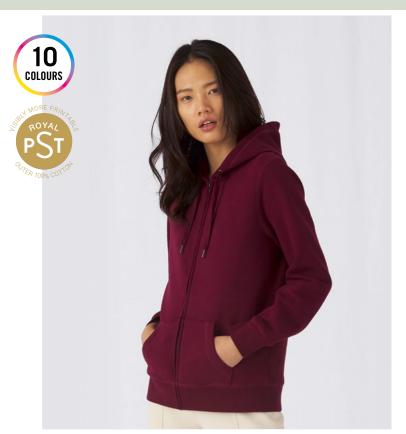

# B&C QUEEN Zipped Hood\_° WW03Q

The Environment friendly and luxurious Zipped Hood for women thanks to exceptional softness, modern style and supreme printability offering 10 awesome colours and a wide range of sizes. The premium Zipped Hood for women at its best.

# Style

- Elegant, luxurious, comfortable & Environment friendly Hooded sweatshirt
- Side seamed style ensures the best fit and a feminine silhouette
- Identical colours (10) for men and women for a perfect duo
- 7 sizes XS to 3XL
- Single Jersey lined hood for extra durability and perfect appearance
- Flat laced drawstings with luxurious metal tips
- Qualitative long-lasting necktape
- Covered metal zip
- Single Jersey halfmoon in the back for premium look and extra durability

## Quality / Handfeel

- Made of 80% pre-shrunk ring-spun sustainable Cotton,
- combed 20% Polyester
   STANDARD100 by
  OEKO-TEX® certification for
  the best comfort of your skin
- Ultrasoft peached feel 100% cotton-faced fabric with ultimate printing surface
- Brushed inside for a perfect warm and cosy premium feel
- Truly durable and ultracomfortable thanks to B&C PST technology and its polyester filament

## Printability / Decoration

- Ultimate printing surface thanks to its ultrasoft 100% combed cotton-faced fabric (B&C PST technology)
- Very smooth, soft and even
   surface for perfect printing results
- surface for perfect printing results
   Tested and approved for all printing techniques applicable on cotton
- Folded in box to ease the decoration process