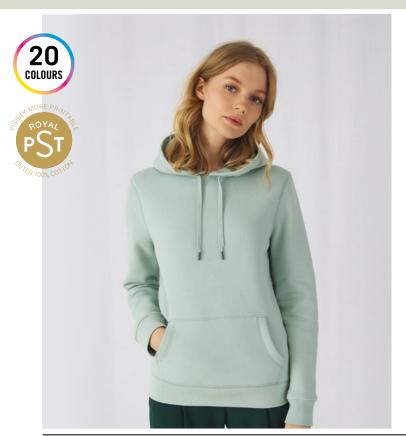

# **B&C QUEEN Hooded\_°**

WW02Q

The Environment friendly and luxurious Hooded for women thanks to exceptional softness, modern style and supreme printability offering 20 awesome colours and a wide range of sizes. The premium Hooded for women at its best.

#### Style

- Elegant, luxurious, comfortable & Environment friendly Hooded sweatshirt
- Side seamed style ensures the best fit and a feminine silhouette
- Identical colours (20) for men and women for a perfect duo
- 7 sizes XS to 3XL
- Single Jersey lined hood for extra durability and perfect appearance
- Flat laced drawstings with luxurious
- Qualitative long-lasting necktape
- Single Jersey halfmoon in the back for premium look and extra durability

# Quality / Handfeel

- Made of 80% pre-shrunk ring-spun sustainable Cotton, combed - 20% Polyester
- STANDARD100 by OEKO-TEX® certification for the best comfort of your skin
- Ultrasoft peached feel 100% cotton-faced fabric with ultimate printing surface
- Brushed inside for a perfect warm and cosy premium feel
- Truly durable and ultracomfortable thanks to B&C PST technology and its polyester filament