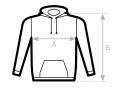

#### Labels

- Retail like labeling
- Ultrasoft double satin label
- Qualitative Gold and Black print
- Straightforward size identification
- Labels are following the mandatory EU regulation

| B&C QUEEN HOODED_°            | XS         | S        | М        | L        | XL       | 2XL        | 3XL      | 4XL |
|-------------------------------|------------|----------|----------|----------|----------|------------|----------|-----|
| A HALF CHEST<br>B BODY LENGTH | 45,5<br>62 | 48<br>64 | 51<br>66 | 54<br>68 | 57<br>69 | 60,5<br>70 | 64<br>71 | -   |