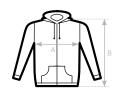

| B&C INSPIRE ZIPPED HOOD_°  | XS       | S        | М          | L        | XL         | 2XL      | 3XL      |
|----------------------------|----------|----------|------------|----------|------------|----------|----------|
| A HALF CHEST B BODY LENGTH | 49<br>68 | 52<br>70 | 55,5<br>72 | 59<br>74 | 62,5<br>76 | 66<br>78 | 70<br>79 |