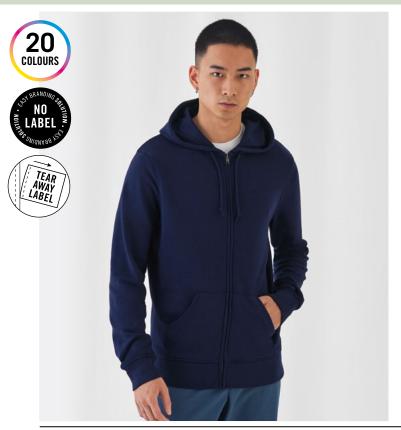

Hi, I'm Organic and Organic In Conversion! I'm the conscious Zipped Hood, I'm trendy, I'm available in 10 fascinating colours and I'm super soft & exceptionally printable.

#### Style

- Trendy Organic and Organic In Conversion Zipped Hooded sweatshirt with Retail Fashion oriented look & feel
- Strong styling with great fitting and perfect length
  Side seams ensure the best fit
- and a masculine silhouette
- Identical colours (10) for men and women for a perfect duo
- 7 sizes XS to 3XL
- Easy branding solution -B&C No Label Solution
- Inside Single Jersey halfmoon in back to allow easy branding personalisation
- Qualitative herringbone necktape
- Retail like features: covered metal zip, single jersey lined hood, qualitative herringbone necktape and fashionable drawcord

## Quality / Handfeel

- Made of 80% ring-spun combed Cotton - Organic, OCS and Organic In Conversion, **certified** blend / 20% Recycled Polyester -RCS **certified**
- STANDARD100 by OEKO-TEX® certification for the best comfort of your skin
- 100% Cotton faced
- Unbrushed fabric for a perfect look
- Unbrushed fabric combined with a soft outside that allow great
- Resistant fabric and ultra-soft handfeel

#### Labels

- Easy branding solution -B&C No Label Solution
- Straightforward size identification through size chip on the neck
- Tear Away label (made of Recycled paper), with all mandatory information following EU regulation, in side seam