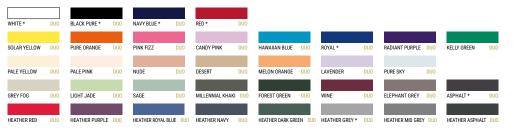

# DUO CONCEPT

\* ALSO AVAILABLE IN 4XL - 5XL

HEATHER MID GREY, HEATHER NAVY, HEATHER ASPHALT, HEATHER RED, HEATHER DARK GREEN, HEATHER ROYAL BLUE & HEATHER PURPLE: 60% PRE-SHRUNK RING-SPUN COTTON - 40% POLYESTER / HEATHER GREY: 92% PRE-SHRUNK RING-SPUN COTTON - 8% WISCOS