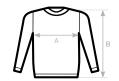

|               |    | _  |      |    |     |    | 3XL | 4XL | 5XL |
|---------------|----|----|------|----|-----|----|-----|-----|-----|
| A HALF CHEST  | 50 | 53 | 56,5 | 60 | , . | 67 | 71  | 75  | 79  |
| B BODY LENGTH | 69 | 71 | 73   | 75 |     | 79 | 80  | 81  | 82  |