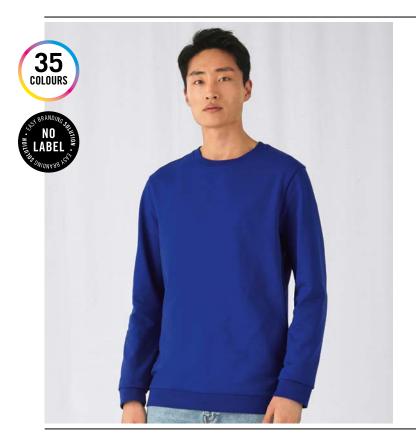

Contemporary all purpose Crew neck available in 35 amazing colours made of 80/20 soft sweat fabric providing an ideal printing surface. Your #bestallpurposesetin #idealprintability

## #Style

- Essential classic Crewneck sweatshirt, clean and minimalistic for any occasion #allpurposes
- Comfortable fit and body length for perfect look #uptodate
- Side seams ensure the best fit and a masculine silhouette #bestshape
- Identical colours (35) for men and women #perfectduo
- 9 sizes XS to 5XL #fitsall
- Easy branding solution -B&C No Label Solution #customiseme

- Inside Single Jersey halfmoon in back to allow easy branding personalisation #makemylifeeasy
- Minimalist detailing suitable for many uses and end user requirements #easystyling