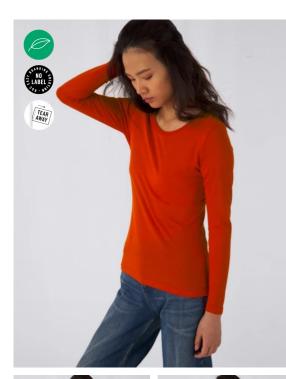

## **B&C Inspire LSL T /women**

Single jersey

#### B&C, NOW sourcing 100% More Sustainable fibres for all cotton-based product

THE COOL & CONSCIOUS ULTRA PRINTABLE TEE

Offering an extremely soft handfeel and a fashionable cut that fits perfectly, the B&C Inspire LSL T /women features a crew neck, long sleeves and side seams. Its high quality organic or organic in conversion ring-spun combed cotton and the B&C No label solution ensure personalisation excellence.

For the perfect DUO, pair it with the B&C Inspire LSL T /men.

B&C Inspire Line is a complete collection of 14 styles, all made with the same quality and attention to desian

- Stripped back to the essentials, this long-sleeved T-shirt is clean and minimalistic for any occasion
- Comfortable body length construction for a perfect retail look
- · Side seams ensure the best fit and a feminine silhouette
- Cut in an easy, medium fit Thin collar rib for modern, up to date appearance
- · For long-lasting comfort, the back neck is reinforced with a soft self tape
- Minimalist cut and detailing suitable for many uses and any end user requirement